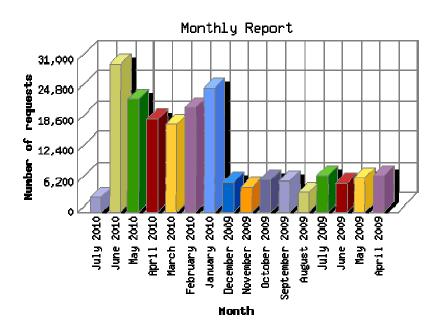

#### **Monthly Report**

The Monthly Report identifies activity for each month in the report time frame. Remember that each page hit can result in several server requests as the images for each page are loaded. **Note:** Depending on the report time frame, the first and last months may not represent a complete month's worth of data, resulting in lower hits.

Most active month June 2010: 3,656 pages sent. 30,269 requests handled.

Monthly average: 1,791 pages sent. 12,186 requests handled.

This report was generated on July 4, 2010 06:52. Report time frame April 13, 2009 11:47 to July 3, 2010 23:52.