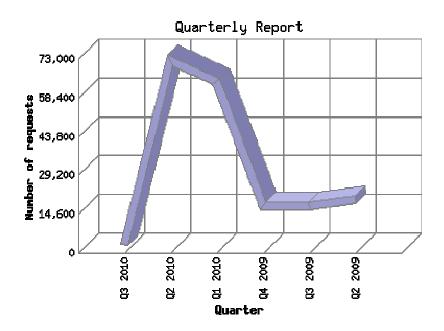

#### **Quarterly Report**

The Quarterly Report shows total activity on your site for each quarter of a year. Remember that each page hit can result in several server requests as the images for each page are loaded.

**Note:** Most likely, the first and last quarters will not represent a complete quarter's worth of data, resulting in lower hits.

| Quarter |         | Number of requests | Number of page requests |
|---------|---------|--------------------|-------------------------|
| 1.      | Q2 2009 | 20,098             | 4,979                   |
| 2.      | Q3 2009 | 17,796             | 4,030                   |
| 3.      | Q4 2009 | 17,545             | 3,360                   |
| 4.      | Q1 2010 | 64,265             | 7,019                   |
| 5.      | Q2 2010 | 72,261             | 8,958                   |
| 6.      | Q3 2010 | 3,020              | 320                     |

Most active quarter Q2 2010: 8,958 pages sent. 72,261 requests handled.

Quarterly average: 4,777 pages sent. 32,497 requests handled.