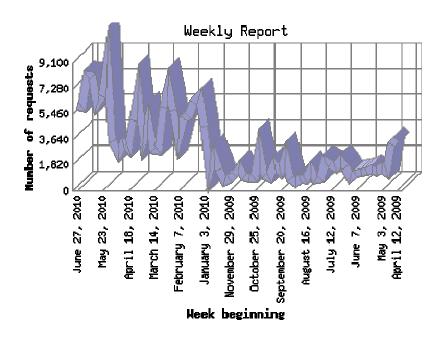

#### **Weekly Report**

The Weekly Report identifies the activity for each week within the report time frame. Remember that one page hit can result in several server requests as the images for each page are loaded.

**Note:** Depending on the report time frame for this report the first and last week may not represent a full seven day week, resulting in lower hits.

| Week beginning |                | Number of requests | Number of page requests |
|----------------|----------------|--------------------|-------------------------|
| 1.             | April 12, 2009 | 3,626              | 1,299                   |
| 2.             | April 19, 2009 | 3,264              | 697                     |
| 3.             | April 26, 2009 | 1,352              | 287                     |
| 4.             | May 3, 2009    | 1,635              | 428                     |
| 5.             | May 10, 2009   | 1,345              | 299                     |
| 6.             | May 17, 2009   | 1,506              | 283                     |
| 7.             | May 24, 2009   | 1,351              | 325                     |
| 8.             | May 31, 2009   | 1,252              | 275                     |
| 9.             | June 7, 2009   | 1,182              | 320                     |
|                |                |                    |                         |

Most active week beginning April 12, 2009: 1,299 pages sent. 9,027 requests handled.

Weekly average: 447 pages sent. 3,046 requests handled.

This report was generated on July 4, 2010 06:52. Report time frame April 13, 2009 11:47 to July 3, 2010 23:52.